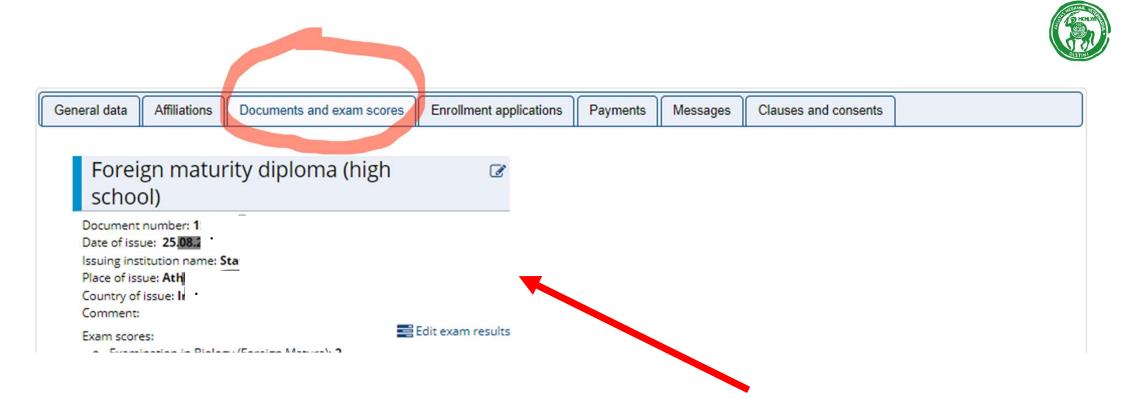

### LINK to IRK: https://irk.uwm.edu.pl/en-gb/

ALL THESE FIELDS MUST BE FILLED IN If you have not received your final School Leaving Certificate yet and you do not have the document number then insert: na