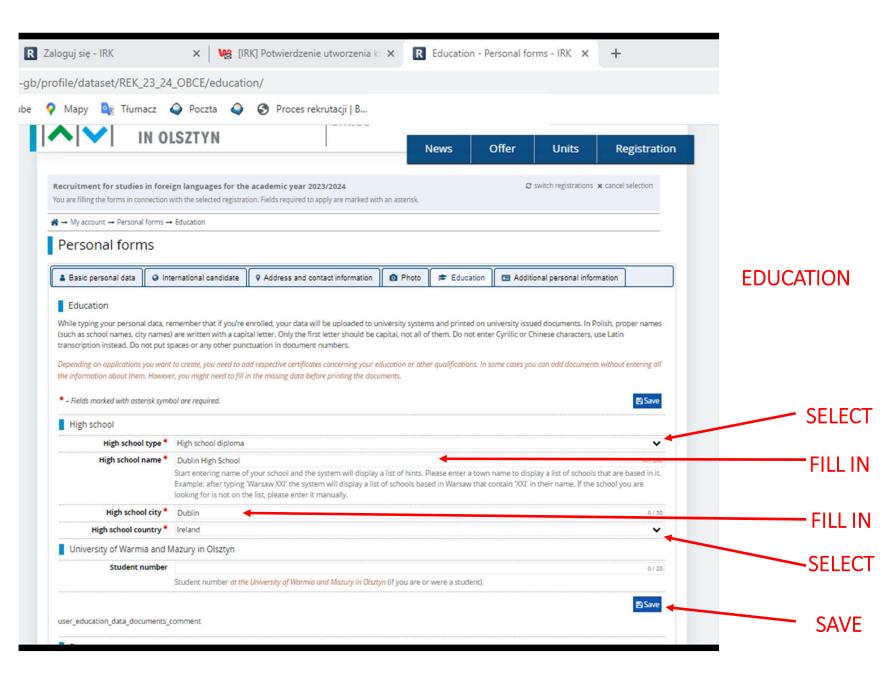

## CLICK and FILL IN:

- 1. "Basic personal data" and SAVE
- 2. "Address and contact information" and SAVE
- 3. "International candidate" and SAVE
- 4. "Additional personal information" and SAVE
- 5. "Education"
  - for EDUCATION file see next slides

|                | profile/dataset/REK_23_24                                                 |                                                                                                                                                                                                                                                                                                                                                                    |              |
|----------------|---------------------------------------------------------------------------|--------------------------------------------------------------------------------------------------------------------------------------------------------------------------------------------------------------------------------------------------------------------------------------------------------------------------------------------------------------------|--------------|
| os 🅪 💽 YouTube | Viapy 🔤 Humacz (                                                          | 🕒 Poczta 🕥 🔇 Proces rekrutacji   B                                                                                                                                                                                                                                                                                                                                 |              |
|                | Education                                                                 |                                                                                                                                                                                                                                                                                                                                                                    |              |
|                | (such as school names, city names)<br>transcription instead. Do not put s | member that if you're enrolled, your data will be uploaded to university systems and printed on university issued documents. In Polish, prop<br>are written with a capital letter. Only the first letter should be capital, not all of them. Do not enter Cyrillic or Chinese characters, use Latin<br>paces or any other punctuation in document numbers.         |              |
|                |                                                                           | to create, you need to add respective certificates concerning your education or other qualifications. In some cases you can add documents without er<br>r, you might need to fill in the missing data before printing the documents.                                                                                                                               | entering all |
|                | • – Fields marked with asterisk symbols                                   | vol are required.                                                                                                                                                                                                                                                                                                                                                  | 四 Save       |
|                | High school                                                               |                                                                                                                                                                                                                                                                                                                                                                    |              |
|                | High school type *                                                        | High school diploma                                                                                                                                                                                                                                                                                                                                                | ✓            |
|                | High school name *                                                        | Dublin High School                                                                                                                                                                                                                                                                                                                                                 | 18 / 200     |
|                |                                                                           | Start entering name of your school and the system will display a list of hints. Please enter a town name to display a list of schools that are ba<br>Example: after typing 'Warsaw XQI' the system will display a list of schools based in Warsaw that contain 'XXI' in their name. If the school you<br>looking for is not on the list, please enter it manually. |              |
|                | High school city *                                                        | Dublin                                                                                                                                                                                                                                                                                                                                                             | 6 / 50       |
|                | High school country *                                                     | Ireland                                                                                                                                                                                                                                                                                                                                                            | ×            |
|                | University of Warmia and M                                                | fazury in Olsztyn                                                                                                                                                                                                                                                                                                                                                  |              |
|                | Student number                                                            |                                                                                                                                                                                                                                                                                                                                                                    | 0 / 20       |
|                |                                                                           | Student number at the University of Warmia and Mazury in Olsztyn (if you are or were a student).                                                                                                                                                                                                                                                                   |              |
|                | user_education_data_documents_c                                           | comment                                                                                                                                                                                                                                                                                                                                                            | 🖺 Save       |
|                | Documents                                                                 |                                                                                                                                                                                                                                                                                                                                                                    | CLICK H      |
|                |                                                                           | You can add information about your matura exam or equivalent documents below.                                                                                                                                                                                                                                                                                      |              |
|                |                                                                           | O Add a document                                                                                                                                                                                                                                                                                                                                                   |              |
|                |                                                                           | Here you can add information about your olympiads and other achievements that you want to benefit from in the recruitment process.                                                                                                                                                                                                                                 | **********   |
|                | documents giving exemption<br>in the recruitment                          | Add a document                                                                                                                                                                                                                                                                                                                                                     |              |
|                | Higher education                                                          | Here you can add information about your higher education.                                                                                                                                                                                                                                                                                                          |              |
|                |                                                                           | ♦ Add a document                                                                                                                                                                                                                                                                                                                                                   |              |
|                | Certificates and other                                                    | Here you can add information about your other documents that are to be taken into account in the registration.                                                                                                                                                                                                                                                     | *****        |