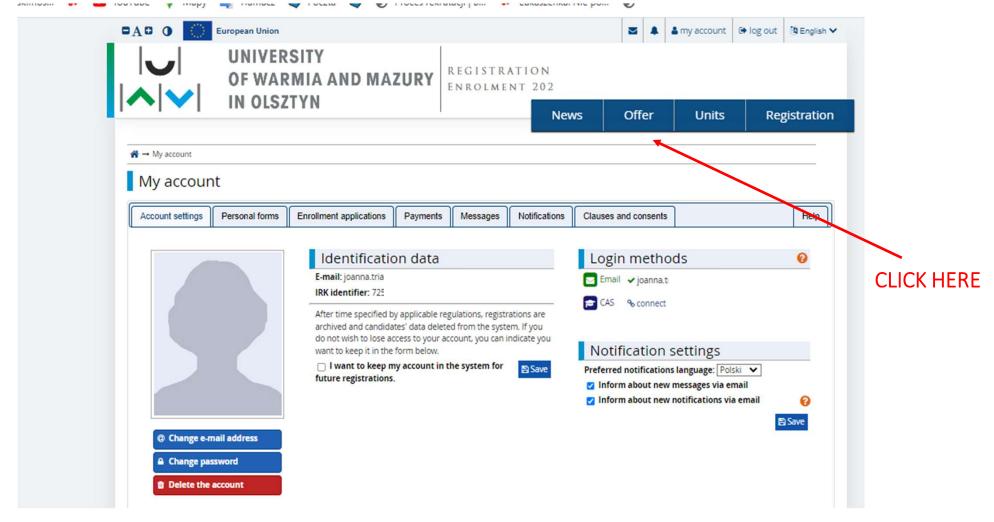

DAD 0

Filters

**APPLIES TO YOU** 

**CLICK HERF** 

Award: DVM (Doctor of Veterinary Medicine), degree's EU recognition Accreditation: ECOVE 2013, 2022 Duration of the studies: 5.5-years (11 semesters) Form of studies: full-time

DAD 0

Filters

**APPLIES TO YOU** 