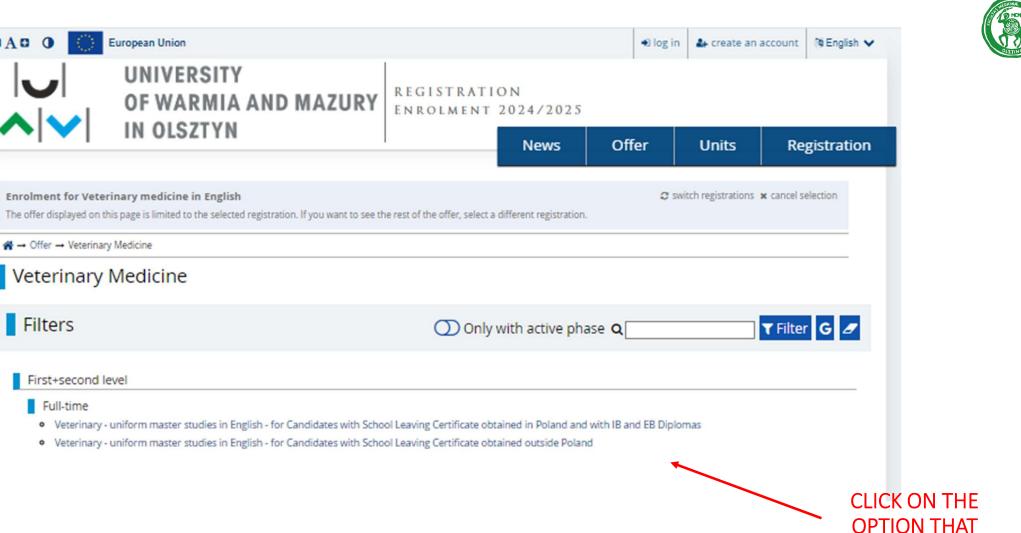

#### **Enrolment for Veterinary Medicine in English**

switch registrations cancel selection The offer displayed on this page is limited to the selected registration. If you want to