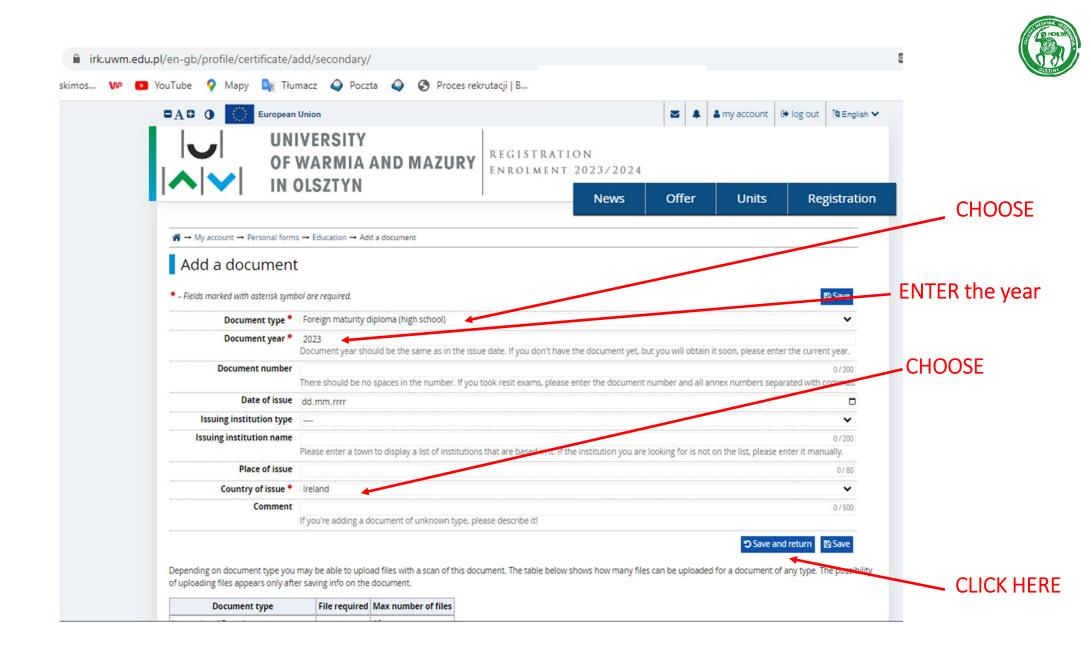

#### 💶 YouTube ♀ Mapy 💁 Tłumacz 🗳 Poczta 🗳 🚱 Proces rekrutacji | B... ☆ → My account → Personal forms → Education → Foreign maturity diploma (high school) → Exam results Foreign maturity exam Candidates holding a Secondary School Leaving Certificate obtained abroad are admitted based on the number of points obtained during the entrance exam. The entrance exam covers three subjects biology, chemistry and physics. The two highest results from the subjects mentioned above will be taken into account for qualification. The exam is considerer positive if the candidate obtains a minimum score of 30% in both subjects. The third subject is a foreign language with a score of 100%- it's the language of the country where the candidate obtained the Secondary School Leaving Certificate. The qualification result is the average of the exam result and the foreign language score. To be allowed to join the exam the candidate has to have grades on his/her Secondary School Leaving Certificate from 3 subjects: biology, chemistry and mathematics or physics. Please select the following three exams: Biology Exam (Foreign Matura) - medicine ang. Chemistry Exam (Foreign Matura) - medicine ang. Physics Exam (Foreign Matura) - medicine ang. Save Exam score Taken Exam name Level I know Biology Exam (Foreign Matura) - medicine ang. < ---filled out by administrator Chemistry Exam (Foreign Matura) - medicine ang. **~** ---filled out by administrator Egzamin z Chemii (Matura zagraniczna) filled out by administrator Egzamin z Fizyki (Matura zagraniczna) ---filled out by administrator English exam (Foreign Matura) - medicine ang. filled out by administrator English exam (Foreign Matura exam) filled out by administrator Exam from Polish language (foreign matura) ---filled out by administrator Exam in Geography (Foreign Matura) ---filled out by administrator Examination in Biology (Foreign Matura) ---filled out by administrator Examination in German (Foreign Matura) filled out by administrator -Examination in Mathematics (Foreign Matura) ---filled out by administrator Examination in Public Knowledge (Foreign Matura) filled out by administrator History exam (Foreign Matura) ...... filled out by administrator

----

filled out by administrator

TICK BIOLOGY and CHEMISTRTY (it applies only to Candidates who will be interviewed in biology and chemistry

| skimos 🕨 💽 | YouTube | <ul> <li>Mapy</li> <li>Tłumacz</li> <li>Poczta</li> <li>Exam scores have been saved.</li> </ul> | <b>)</b> ( | Proces r  | ekrutacji   B      |   |           |
|------------|---------|-------------------------------------------------------------------------------------------------|------------|-----------|--------------------|---|-----------|
|            |         |                                                                                                 |            | -         | 🖺 Save             |   |           |
|            | Taken   | Exam name                                                                                       | Level      |           | kam score<br>Value | _ |           |
|            |         | Biology Exam (Foreign Matura) - medicine ang.                                                   |            | filled ou | t by administrator |   |           |
|            |         | Chemistry Exam (Foreign Matura) - medicine ang.                                                 |            | filled ou | t by administrator |   |           |
|            | 0       | Egzamin z Chemii (Matura zagraniczna)                                                           |            | filled ou | t by administrator |   |           |
|            | 0       | Egzamin z Fizyki (Matura zagraniczna)                                                           |            | filled ou | t by administrator |   |           |
|            |         | English exam (Foreign Matura) - medicine ang.                                                   |            | filled ou | t by administrator |   |           |
|            |         | English exam (Foreign Matura exam)                                                              |            | filled ou | t by administrator |   |           |
|            |         | Exam from Polish language (foreign matura)                                                      |            | filled ou | t by administrator |   |           |
|            | 0       | Exam in Geography (Foreign Matura)                                                              |            | filled ou | t by administrator |   |           |
|            | 0       | Examination in Biology (Foreign Matura)                                                         |            | filled ou | t by administrator |   |           |
|            | 0       | Examination in German (Foreign Matura)                                                          |            | filled ou | t by administrator |   |           |
|            |         | Examination in Mathematics (Foreign Matura)                                                     |            | filled ou | t by administrator |   | CLICK HER |
|            |         | Examination in Public Knowledge (Foreign Matura                                                 | )          | filled ou | t by administrator |   |           |
|            |         | History exam (Foreign Matura)                                                                   | -          | filled ou | t by administrator |   |           |
|            |         | Math exam (Foreign Matura) - medicine ang.                                                      |            | filled ou | t by administrator |   |           |
|            |         | Physics Exam (Foreign Matura) - medicine ang.                                                   |            | filled ou | t by administrator |   |           |
|            |         | Russian language exam (Foreign Matura)                                                          | -          | filled ou | t by administrator |   |           |
|            |         | Ukrainian language exam (Foreign Matura)                                                        |            | filled ou | t by administrator |   |           |
|            |         |                                                                                                 |            | Comment   | _/                 |   |           |