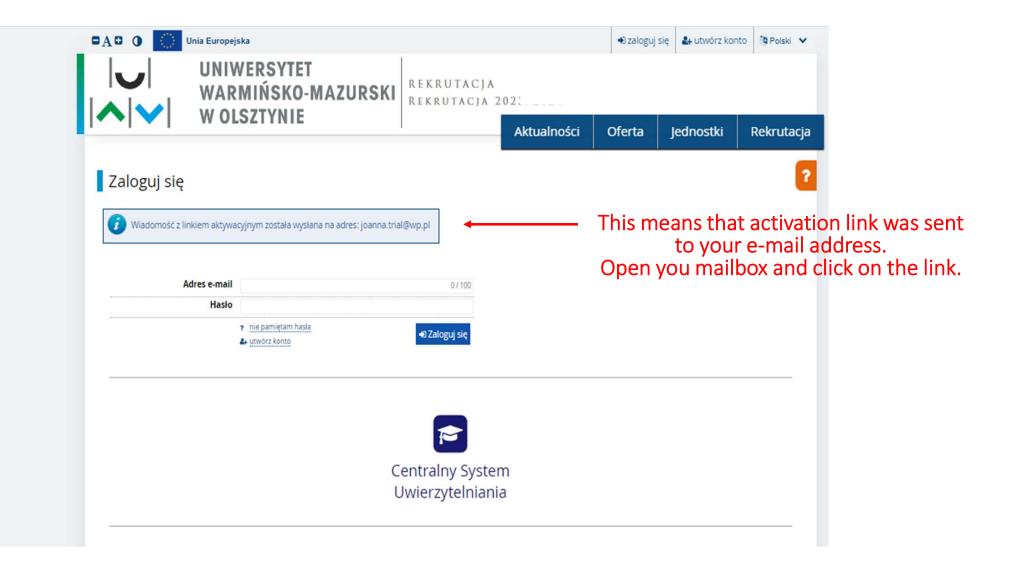

## This is content of the activation e-mail that you received

Logo uczelni

## Witamy w serwisie IRK Uniwersytetu Warmińsko-Mazurskiego w Olsztynie!

Twoje konto zostało utworzone i będziesz mógł z niego korzystać po aktywacji. Aby aktywować konto, wejdź w poniższy adres:

https://irk.uwm.edu.pl/auth/activate/4dabb24a-594c-416

lef6738/

Kiedy Twoje konto będzie aktywne, będziesz mógł się zalogować.

Dziękujemy za wybór naszej uczelni!

Uniwersytet Warmińsko-Mazurski w Olsztynie ul. Oczapowskiego 2 10-723 Olsztyn www: http://uwm.edu.pl

CLICK the activation link

Możesz zmienić ustawienia powiadomień e-mail na stronie z ustawieniami.

|                           | uropean Union                                                                                     |                                  |                        | •) log ir | n 🌲 create an       | account 🕅 English 🗸      |      | SSWEDCING VIE |
|---------------------------|---------------------------------------------------------------------------------------------------|----------------------------------|------------------------|-----------|---------------------|--------------------------|------|---------------|
|                           | UNIVERSITY<br>OF WARMIA AND MAZURY<br>IN OLSZTYN                                                  | REGISTRATIC<br>Enrolment 2       |                        |           |                     |                          |      |               |
|                           | IN OLSZI IN                                                                                       |                                  | News                   | Offer     | Units               | Registration             |      |               |
|                           | nary medicine in English<br>s page is limited to the selected registration. If you want to see th | ne rest of the offer, select a d | ifferent registration. | 0 5       | witch registrations | x cancel selection       |      |               |
| <b>☆</b> → Offer          |                                                                                                   |                                  |                        |           |                     |                          |      |               |
| Offer                     |                                                                                                   |                                  |                        |           |                     |                          |      |               |
| Filters                   |                                                                                                   | Only w                           | vith active phas       | e Q       |                     | <b>T</b> Filter <b>G</b> |      |               |
| V<br>• Veterinary Medicin | ne (7)                                                                                            |                                  |                        |           |                     | _                        |      |               |
| • retentiary wester       | τε (ε.)                                                                                           |                                  |                        |           |                     |                          |      |               |
|                           |                                                                                                   |                                  |                        |           |                     |                          |      |               |
|                           |                                                                                                   |                                  |                        |           |                     |                          |      |               |
|                           |                                                                                                   |                                  |                        |           |                     |                          | CLIC | K HERE        |
|                           |                                                                                                   |                                  |                        |           |                     |                          |      |               |