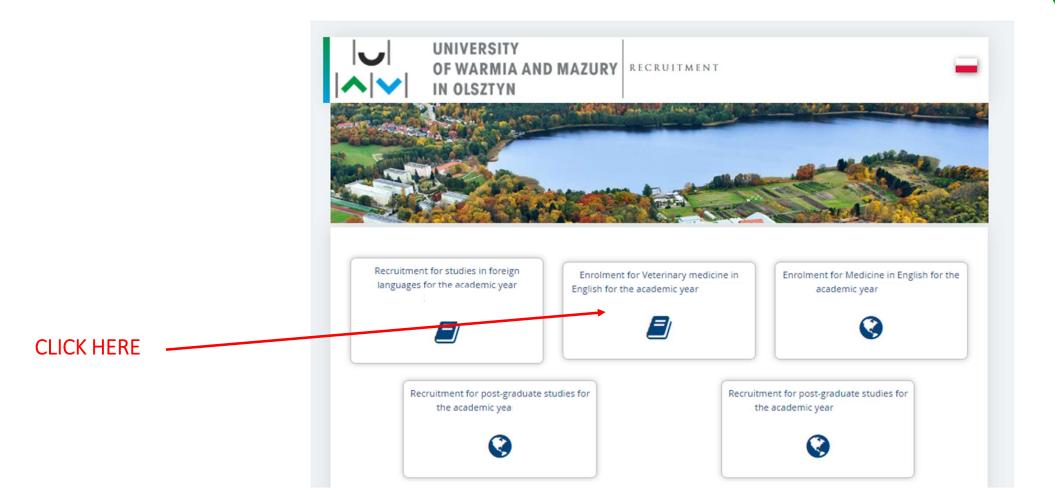

#### **Enrolment for Veterinary Medicine in English**

switch registrations cancel selection The offer displayed on this page is limited to the selected registration. If you want to