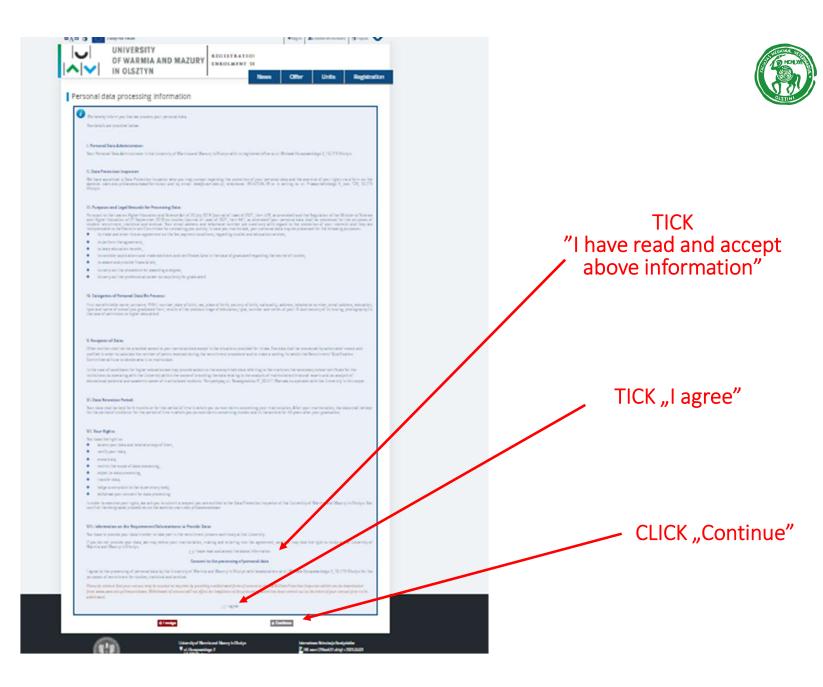

#### **Rules of candidates registration**

- To start the qualification procedure every candidate has to register with the use of IRK system.
- 2. The Registration becomes binding when the following conditions are met:
  - the candidate has to enter all necessary data and select the field of study he/she wants to register for
  - the candidate has to make the payment of recruitment fee and has to receive the University confirmation, that the payment has been credited to the University's bank