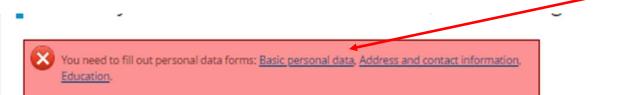

## CLICK and FILL IN:

- 1. "Basic personal data" and SAVE
- 2. "Address and contact information" and SAVE
- 3. "International candidate" and SAVE
- 4. "Additional personal information" and SAVE
- 5. "Education"
  - for EDUCATION file see next slides