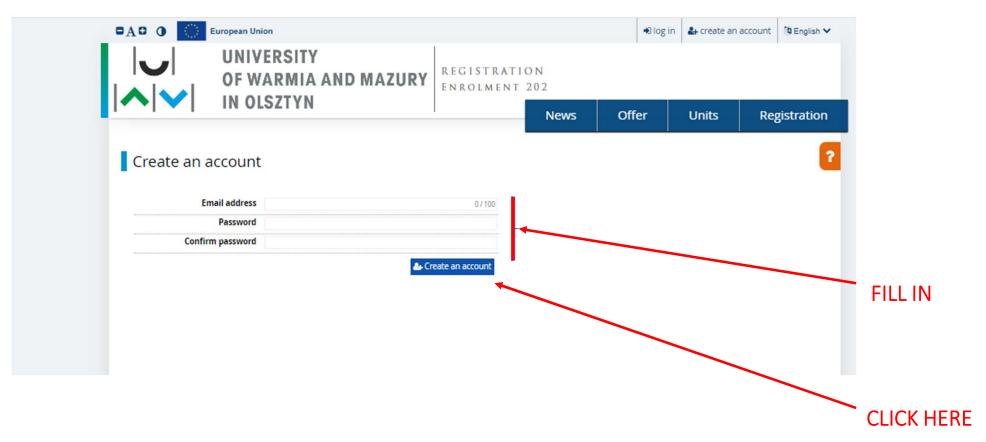

|                 |  |
|                      |                                                                                              |                                        |                        |             |                            |                 |  |
|                      |                                                                                              |                                        |                        |             |                            |                 |  |
|                      |                                                                                              |                                        |                        |             |                            |                 |  |

LEDICINA













## This is content of the activation e-mail that you received

Logo uczelni

## Witamy w serwisie IRK Uniwersytetu Warmińsko-Mazurskiego w Olsztynie!

Twoje konto zostało utworzone i będziesz mógł z niego korzystać po aktywacji. Aby aktywować konto, wejdź w poniższy adres:

https://irk.uwm.edu.pl/auth/activate/4dabb24a-594c-416

lef6738/

Kiedy Twoje konto będzie aktywne, będziesz mógł się zalogować.

Dziękujemy za wybór naszej uczelni!

Uniwersytet Warmińsko-Mazurski w Olsztynie ul. Oczapowskiego 2 10-723 Olsztyn www: http://uwm.edu.pl

CLICK the activation link

Możesz zmienić ustawienia powiadomień e-mail na stronie z ustawieniami.













|                           | uropean Union                                                                                     |